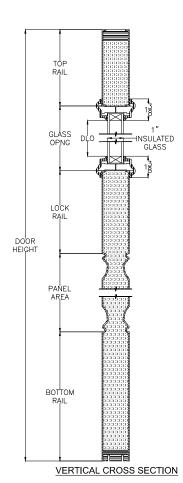

# SP-422 1-PANEL 3/4 VIEW SIDELIGHTS

Sidelight Size Daylight Opening

11 3/4" [298] 7" [177]

13 3/4" [349] 7" [177]

Elevation Notes: • Door Size = Book Size Before Prefit • Daylight Opening (DLO) = Visible Glass. Door Cross-Section: • Moulding Profile = RGJS Scale: 1/4\* = 1'-0\*

- Daylight Opening (DLO) = Visible Glass.

- Door Cross-Section:
- Moulding Profile = RGJS
- Panel Profile = n/a

- Panel Profile = n/a

- Panel Profile = n/a

# SP-690 FULL VIEW SIDELIGHTS

Sidelight Size Daylight Opening

9 3/4" [247] 8" [203]

11 3/4" [298] 8" [203]

13 3/4" [349] 8" [203]

Elevation Notes: • Door Size = Book Size Before Prefit • Daylight Opening (DLO) = Visible Glass. Door Cross-Section: • Moulding Profile = RGJS Scale: 1/4" = 1'-0"

Values in brackets [ ] are in millimeters
 Wood grain = Smooth

SP-692 1-PANEL 1/2 VIEW SIDELIGHTS

Sidelight Size Daylight Opening

9 3/4" [247] 6" [152]

11 3/4" [298] 7" [177]

13 3/4" [349] 7" [177]

Elevation Notes: • Door Size = Book Size Before Prefit • Daylight Opening (DLO) = Visible Glass. Door Cross-Section: • Moulding Profile = RGJS Scale: 1/4" = 1'-0" Values in brackets [] are in millimeters
 Wood grain = Smooth

- Daylight Opening (DLO) = Visible Glass.

- Door Cross-Section:
- Moulding Profile = RGJS
- Panel Profile = n/a

- Panel Profile = n/a