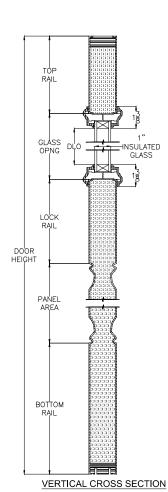

# SP-422 1-PANEL 3/4 VIEW SIDELIGHTS

Sidelight Size Daylight Opening

11 3/4" [298] 7" [177]

13 3/4" [349] 7" [177]

Elevation Notes: • Door Size = Book Size Before Prefit • Daylight Opening (DLO) = Visible Glass. Door Cross-Section: • Moulding Profile = RGJS Scale: 1/4\* = 1'-0\*

- Daylight Opening (DLO) = Visible Glass.

- Door Cross-Section:
- Moulding Profile = RGJS
- Panel Profile = n/a

- Panel Profile = n/a

- Panel Profile = n/a

- Daylight Opening (DLO) = Visible Glass.

- Door Cross-Section:
- Moulding Profile = RGJS
- Panel Profile = n/a

- Panel Profile = n/a