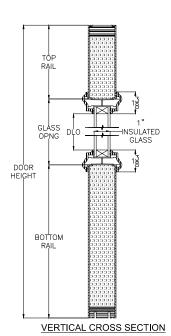

- Daylight Opening (DLO) = Visible Glass.

- Door Cross-Section:
- Moulding Profile = RGJS
- Panel Profile = n/a

- Panel Profile = n/a

- Panel Profile = n/a

- Daylight Opening (DLO) = Visible Glass.

- Door Cross-Section:
- Moulding Profile = RGJS
- Panel Profile = n/a

- Panel Profile = n/a