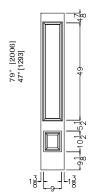

# SP-422 1-PANEL 3/4 VIEW SIDELIGHTS

Sidelight Size Daylight Opening

11 3/4" [298] 7" [177]

13 3/4" [349] 7" [177]

Elevation Notes: • Door Size = Book Size Before Prefit • Daylight Opening (DLO) = Visible Glass. Door Cross-Section: • Moulding Profile = RGJS Scale: 1/4\* = 1'-0\*

Values in brackets [ ] are in millimeters
 Wood grain = Smooth