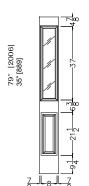

## SP8-493 8' FULL VIEW SIDELIGHTS

Sidelight Size Daylight Opening

Elevation Notes:

- Door Size = Book Size Before Prefit
- Values in brackets [] are in millimeters

- Daylight Opening (DLO) = Visible Glass.

- Daylight Opening (DLO) = Visible Glass.

- Door Cross-Section:
- Moulding Profile = RGJS
- Panel Profile = n/a

- Panel Profile = n/a