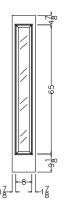

Values in brackets [ ] are in millimeters
 Wood grain = Smooth

SP-692 1-PANEL 1/2 VIEW SIDELIGHTS

Sidelight Size Daylight Opening

9 3/4" [247] 6" [152]

11 3/4" [298] 7" [177]

13 3/4" [349] 7" [177]

Elevation Notes: • Door Size = Book Size Before Prefit • Daylight Opening (DLO) = Visible Glass. Door Cross-Section: • Moulding Profile = RGJS Scale: 1/4" = 1'-0" Values in brackets [] are in millimeters
 Wood grain = Smooth