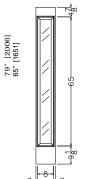

## SP8-493 8' FULL VIEW SIDELIGHTS

Sidelight Size Daylight Opening

Elevation Notes:

- Door Size = Book Size Before Prefit
- Values in brackets [] are in millimeters

- Daylight Opening (DLO) = Visible Glass.

- Daylight Opening (DLO) = Visible Glass.

- Door Cross-Section:
- Moulding Profile = RGJS
- Panel Profile = n/a

- Panel Profile = n/a