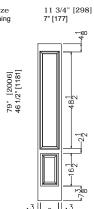

# SP-690 FULL VIEW SIDELIGHTS

Sidelight Size Daylight Opening

9 3/4" [247] 8" [203]

11 3/4" [298] 8" [203]

13 3/4" [349] 8" [203]

Elevation Notes: • Door Size = Book Size Before Prefit • Daylight Opening (DLO) = Visible Glass. Door Cross-Section: • Moulding Profile = RGJS Scale: 1/4" = 1'-0"

Values in brackets [ ] are in millimeters
 Wood grain = Smooth

SP-692 1-PANEL 1/2 VIEW SIDELIGHTS

Sidelight Size Daylight Opening

9 3/4" [247] 6" [152]

11 3/4" [298] 7" [177]

13 3/4" [349] 7" [177]

Elevation Notes: • Door Size = Book Size Before Prefit • Daylight Opening (DLO) = Visible Glass. Door Cross-Section: • Moulding Profile = RGJS Scale: 1/4" = 1'-0" Values in brackets [] are in millimeters
 Wood grain = Smooth