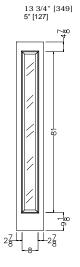

Values in brackets [ ] are in millimeters
 Wood grain = Smooth

SP-692 1-PANEL 1/2 VIEW SIDELIGHTS

Sidelight Size Daylight Opening

9 3/4" [247] 6" [152]

11 3/4" [298] 7" [177]

13 3/4" [349] 7" [177]

Elevation Notes: • Door Size = Book Size Before Prefit • Daylight Opening (DLO) = Visible Glass. Door Cross-Section: • Moulding Profile = RGJS Scale: 1/4" = 1'-0" Values in brackets [] are in millimeters
 Wood grain = Smooth