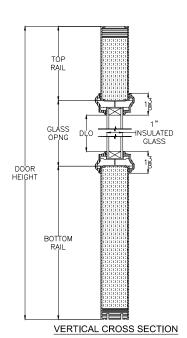

# SP-422 1-PANEL 3/4 VIEW SIDELIGHTS

Sidelight Size Daylight Opening

11 3/4" [298] 7" [177]

13 3/4" [349] 7" [177]

Elevation Notes: • Door Size = Book Size Before Prefit • Daylight Opening (DLO) = Visible Glass. Door Cross-Section: • Moulding Profile = RGJS Scale: 1/4\* = 1'-0\*

- Daylight Opening (DLO) = Visible Glass.

- Door Cross-Section:
- Moulding Profile = RGJS
- Panel Profile = n/a

- Panel Profile = n/a

- Panel Profile = n/a

- Daylight Opening (DLO) = Visible Glass.

- Door Cross-Section:
- Moulding Profile = RGJS
- Panel Profile = n/a

- Panel Profile = n/a