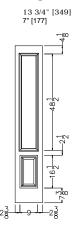

# SP-422 1-PANEL 3/4 VIEW SIDELIGHTS

Sidelight Size Daylight Opening

11 3/4" [298] 7" [177]

13 3/4" [349] 7" [177]

Elevation Notes: • Door Size = Book Size Before Prefit • Daylight Opening (DLO) = Visible Glass. Door Cross-Section: • Moulding Profile = RGJS Scale: 1/4\* = 1'-0\*

Values in brackets [ ] are in millimeters
 Wood grain = Smooth