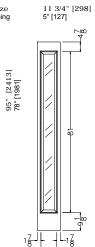

# SP-690 FULL VIEW SIDELIGHTS

Sidelight Size Daylight Opening

9 3/4" [247] 8" [203]

11 3/4" [298] 8" [203]

13 3/4" [349] 8" [203]

Elevation Notes: • Door Size = Book Size Before Prefit • Daylight Opening (DLO) = Visible Glass. Door Cross-Section: • Moulding Profile = RGJS Scale: 1/4" = 1'-0"

Values in brackets [ ] are in millimeters
 Wood grain = Smooth

SP-692 1-PANEL 1/2 VIEW SIDELIGHTS

Sidelight Size Daylight Opening

9 3/4" [247] 6" [152]

11 3/4" [298] 7" [177]

13 3/4" [349] 7" [177]

Elevation Notes: • Door Size = Book Size Before Prefit • Daylight Opening (DLO) = Visible Glass. Door Cross-Section: • Moulding Profile = RGJS Scale: 1/4" = 1'-0" Values in brackets [] are in millimeters
 Wood grain = Smooth