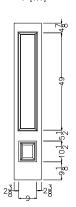

## SMOOTH-PRO EXTERIOR DOORS SPA-422 1-PANEL 3/4 VIEW SIDELIGHTS

Sidelight Size Daylight Opening

Elevation Notes:

- Door Size = Book Size Before Prefit
- Values in brackets { ] are in millimeters
- Wood grain = Smooth

- Daylight Opening (DLO) = Visible Glass.

- Door Cross-Section:
- Moulding Profile = RGJS
- Panel Profile = n/a

- Panel Profile = n/a

- Panel Profile = n/a