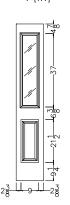

# SP-422 1-PANEL 3/4 VIEW SIDELIGHTS

Sidelight Size Daylight Opening

11 3/4" [298] 7" [177]

13 3/4" [349] 7" [177]

Elevation Notes: • Door Size = Book Size Before Prefit • Daylight Opening (DLO) = Visible Glass. Door Cross-Section: • Moulding Profile = RGJS Scale: 1/4\* = 1'-0\*

Values in brackets [ ] are in millimeters
 Wood grain = Smooth