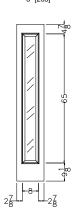

# SP-690 FULL VIEW SIDELIGHTS

Sidelight Size Daylight Opening

9 3/4" [247] 8" [203]

11 3/4" [298] 8" [203]

13 3/4" [349] 8" [203]

Elevation Notes: • Door Size = Book Size Before Prefit • Daylight Opening (DLO) = Visible Glass. Door Cross-Section: • Moulding Profile = RGJS Scale: 1/4" = 1'-0"