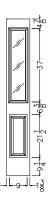

Values in brackets [ ] are in millimeters
 Wood grain = Smooth

SP-692 1-PANEL 1/2 VIEW SIDELIGHTS

Sidelight Size Daylight Opening

9 3/4" [247] 6" [152]

11 3/4" [298] 7" [177]

13 3/4" [349] 7" [177]

Elevation Notes: • Door Size = Book Size Before Prefit • Daylight Opening (DLO) = Visible Glass. Door Cross-Section: • Moulding Profile = RGJS Scale: 1/4" = 1'-0" Values in brackets [] are in millimeters
 Wood grain = Smooth